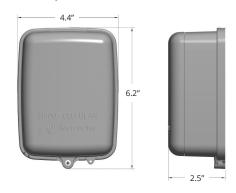

tennas**

- · Wall: standard internal antenna
- · Pit: internal or external antenna

#### **Encoded Register Compatibility**

- Neptune® MACH 10®, ARB®V, ProRead™, E-CODER®, and ProCoder™
- Sensus ECR II, ICE, iPerl, Electronic Register and OMNI
- · Hersey/Mueller Translator
- · Badger ADE, HR E|LCD, E-Series
- Elster/AMCO InVision (Sensus protocol version)

#### Operation

- Regular cellular LTE-M transmissions with configurable transmission windows
- Mobile 900 MHz backup transmissions
- Verify installation via the cellular endpoint manager tool
- 15-minute interval data with automatic back-fill
- · Priority alerts

#### Warranty

 Neptune provides a limited warranty for performance, materials, and workmanship.
 See warranty statement for details.

## **Dimensions**

#### Wall Endpoint



#### Pit Endpoint (Internal Antenna)





## Pit Endpoint with External Through-the-Lid Antenna