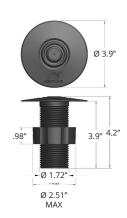

nna
- · Pit: internal or external antenna

#### **Encoded Register Compatibility**

- Neptune® MACH 10®, ARB®V, ProRead™, E-CODER®, and ProCoder™
- Sensus ECR II, ICE, iPerl, Electronic Register and OMNI
- · Hersey/Mueller Translator
- · Badger ADE, HR E|LCD, E-Series
- Elster/AMCO InVision (Sensus protocol version)

#### Operation

- Regular cellular LTE-M transmissions with configurable transmission windows
- Mobile 900 MHz backup transmissions
- Verify installation via the cellular endpoint manager tool
- 15-minute interval data with automatic back-fill
- · Priority alerts

#### Warranty

 Neptune provides a limited warranty for performance, materials, and workmanship.
 See warranty statement for details.

## **Dimensions**

#### Wall Endpoint



#### Pit Endpoint (Internal Antenna)





## Pit Endpoint with External Through-the-Lid Antenna