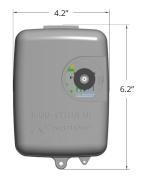

Register Compatibility**

- Neptune® MACH 10®, ARB®V, ProRead™, E-CODER®, and ProCoder™
- Sensus ECR II, ICE, iPerl, Electronic Register and OMNI
- · Hersey/Mueller Translator
- · Badger ADE, HR E|LCD, E-Series
- Elster/AMCO InVision (Sensus protocol version)

#### Operation

- Regular cellular LTE-M transmissions with configurable transmission windows
- Mobile 900 MHz backup transmissions
- Verify installation via the cellular endpoint manager tool
- 15-minute interval data with automatic back-fill
- · Priority alerts

#### Warranty

 Neptune provides a limited warranty for performance, materials, and workmanship.
 See warranty statement for details.

## **Dimensions**

#### Wall Endpoint



#### Pit Endpoint (Internal Antenna)





## Pit Endpoint with External Through-the-Lid Antenna