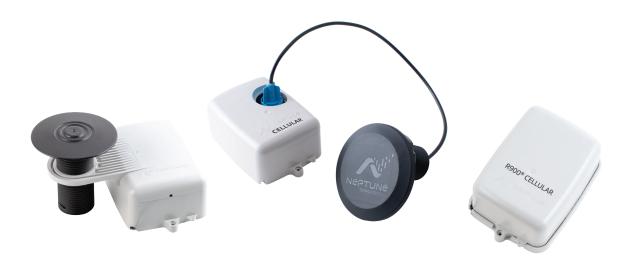

# Neptune® R900® System: Cellular Endpoint

Neptune's cellular endpoint allows you to progress at your own pace to AMI when integrated into your Neptune® R900® System. Neptune's cellular endpoint provides all of the benefits of an advanced meter reading solution without the operational burden of network infrastructure while allowing you to protect existing asset investments. An easily deployable AMI solution, the cellular endpoint allows you to start collecting actionable meter data immediately. You are assured a reliable, highly secure, and easy-to-deploy cellular AMI data solution for both current and future needs.

#### **Antennas**

- · Wall: standard internal antenna
- · Pit: internal or external antenna