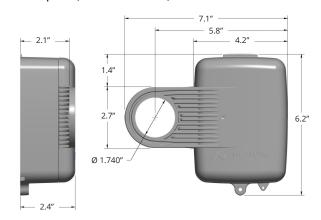

tenna
- · Pit: internal or external antenna

#### **Encoded Register Compatibility**

- Neptune® MACH 10®, ARB®V, ProRead™, E-CODER®, and ProCoder™
- Sensus ECR II, ICE, iPerl, Electronic Register and OMNI
- · Hersey/Mueller Translator
- · Badger ADE, HR E|LCD, E-Series
- Elster/AMCO InVision (Sensus protocol version)

#### Operation

- Regular cellular LTE-M transmissions with configurable transmission windows
- Mobile 900 MHz backup transmissions
- Verify installation via the cellular endpoint manager tool
- 15-minute interval data with automatic back-fill
- · Priority alerts

#### Warranty

 Neptune provides a limited warranty for performance, materials, and workmanship.
 See warranty statement for details.

## **Dimensions**

#### Wall Endpoint



#### Pit Endpoint (Internal Antenna)





## Pit Endpoint with External Through-the-Lid Antenna