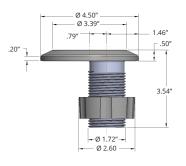

ister Compatibility**

- Neptune® MACH 10®, ARB®V, ProRead™, E-CODER®, and ProCoder™
- Sensus ECR II, ICE, iPerl, Electronic Register and OMNI
- · Hersey/Mueller Translator
- · Badger ADE, HR E|LCD, E-Series
- Elster/AMCO InVision (Sensus protocol version)

#### Operation

- Regular cellular LTE-M transmissions with configurable transmission windows
- Mobile 900 MHz backup transmissions
- Verify installation via the cellular endpoint manager tool
- 15-minute interval data with automatic back-fill
- · Priority alerts

#### Warranty

 Neptune provides a limited warranty for performance, materials, and workmanship.
 See warranty statement for details.

## **Dimensions**

#### Wall Endpoint



#### Pit Endpoint (Internal Antenna)





## Pit Endpoint with External Through-the-Lid Antenna